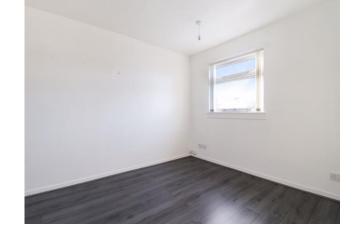

#### Bedroom 3 8' 10" x 8' 6" (2.69m x 2.59m)

Single bedroom with ample space for free standing bedroom furniture. Window to rear. Laminate flooring.