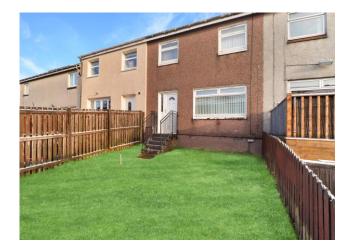

#### Externally

This ideal family home offers enclosed gardens to both front and rear. The rear garden is laid to lawn for enjoying the summer months.