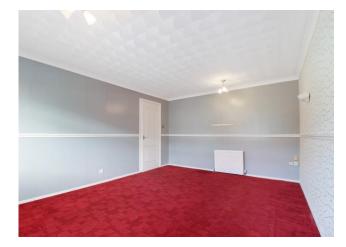

### Bedroom 1 (inc cupboard) 12' 2" x 12' 2" (3.71m x 3.71m)

Generous double bedroom with built-in storage cupboard. Window to front. Laminate flooring.

#### Bedroom 2 10' 0" x 9' 10" (3.05m x 2.99m)

Double bedroom with fitted mirror wardrobes with sliding doors to one wall. Neutral decor. Window to rear. Laminate flooring.

#### Bedroom 3 8' 10" x 8' 6" (2.69m x 2.59m)

Single bedroom with ample space for free standing bedroom furniture. Window to rear. Laminate flooring.