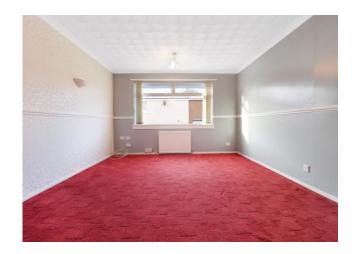

#### **Lounge/Diner** 16' 5" x 12' 6" (5.00m x 3.81m)

Spacious lounge/diner with lots of space for all the family. A window to rear allows an abundance of light to flood the room. A great room for entertaining and space for a dining table and chairs for enjoying family meals. Carpet.