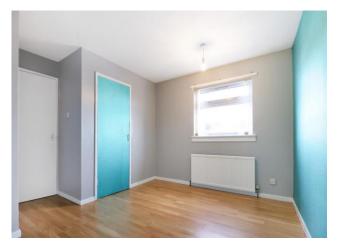

#### Bedroom 2 10' 0" x 9' 10" (3.05m x 2.99m)

Double bedroom with fitted mirror wardrobes with sliding doors to one wall. Neutral decor. Window to rear. Laminate flooring.