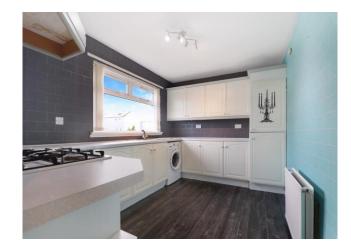

## **Kitchen** *12' 6" x 8' 10" (3.81m x 2.69m)*

Fitted kitchen with a wide range of base and wall mounted units and co-ordinating worktops. Integrated oven/hob, hood and fridge/freezer. Space for a free standing washing machine. Vinyl flooring. Window to front.