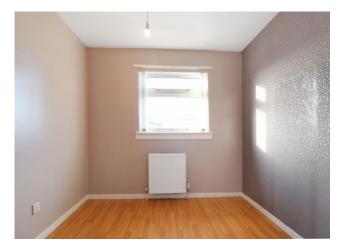

#### **Lounge/Diner** 16' 5" x 12' 6" (5.00m x 3.81m)

Spacious lounge/diner with lots of space for all the family. A window to rear allows an abundance of light to flood the room. A great room for entertaining and space for a dining table and chairs for enjoying family meals. Carpet.

### Bedroom 1 (inc cupboard) 12' 2" x 12' 2" (3.71m x 3.71m)

Generous double bedroom with built-in storage cupboard. Window to front. Laminate flooring.

#### Bedroom 2 10' 0" x 9' 10" (3.05m x 2.99m)

Double bedroom with fitted mirror wardrobes with sliding doors to one wall. Neutral decor. Window to rear. Laminate flooring.

#### Bedroom 3 8' 10" x 8' 6" (2.69m x 2.59m)

Single bedroom with ample space for free standing bedroom furniture. Window to rear. Laminate flooring.