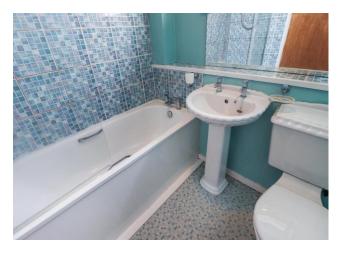

#### Cloakroom

Handy downstairs cloakroom with white w.c and sink. Window to front.