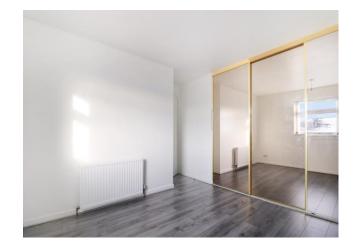

### Bedroom 1 (inc cupboard) 12' 2" x 12' 2" (3.71m x 3.71m)

Generous double bedroom with built-in storage cupboard. Window to front. Laminate flooring.