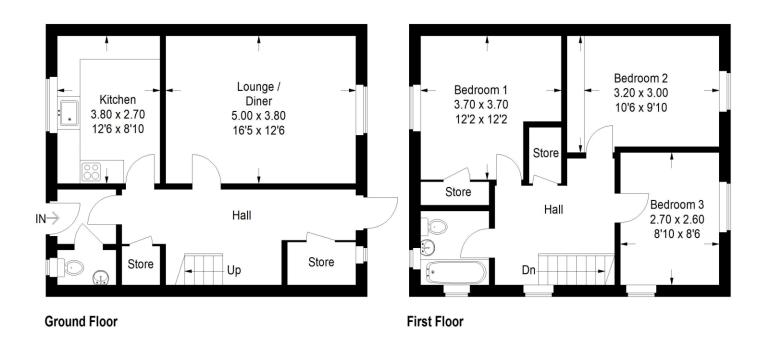

#### **Entrance Hallway**

UPVC double glazed door gives access to the entrance vestibule which in turn gives access to the cloakroom and the entrance hallway. The hallway gives access to the lounge/diner and kitchen. Two generous store cupboards which provide an abundance of storage. Stairs give access to the upper landing. Laminate flooring. Door gives access to the rear garden.

#### **Lounge/Diner** 16' 5" x 12' 6" (5.00m x 3.81m)

Spacious lounge/diner with lots of space for all the family. A window to rear allows an abundance of light to flood the room. A great room for entertaining and space for a dining table and chairs for enjoying family meals. Carpet.

## **Kitchen** *12' 6" x 8' 10" (3.81m x 2.69m)*

Fitted kitchen with a wide range of base and wall mounted units and co-ordinating worktops. Integrated oven/hob, hood and fridge/freezer. Space for a free standing washing machine. Vinyl flooring. Window to front.

#### **Upper Landing**

The upper landing gives access to the three bedrooms and the family bathroom. Large store cupboard. Hatch to the loft space.

### Bedroom 1 (inc cupboard) 12' 2" x 12' 2" (3.71m x 3.71m)

Generous double bedroom with built-in storage cupboard. Window to front. Laminate flooring.

#### Bedroom 2 10' 0" x 9' 10" (3.05m x 2.99m)

Double bedroom with fitted mirror wardrobes with sliding doors to one wall. Neutral decor. Window to rear. Laminate flooring.

#### Bedroom 3 8' 10" x 8' 6" (2.69m x 2.59m)

Single bedroom with ample space for free standing bedroom furniture. Window to rear. Laminate flooring.

## 69 Huntly Avenue, Livingston

Approximate Gross Internal Area = 100.8 sq m / 1085 sq ft