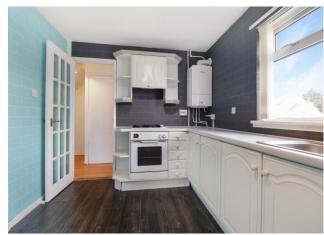

## **Kitchen** *12' 6" x 8' 10" (3.81m x 2.69m)*

Fitted kitchen with a wide range of base and wall mounted units and co-ordinating worktops. Integrated oven/hob, hood and fridge/freezer. Space for a free standing washing machine. Vinyl flooring. Window to front.